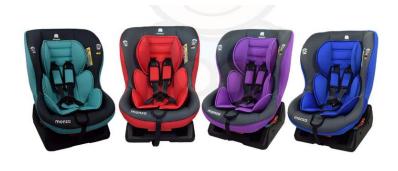

|  |
| Approval Number         | E24-040105                      |  |
| CTA Reference Number    | JPJ.BKA,600-3/3/33 Jld (51)(16) |  |
| CTA Approval Date       | 20 DECEMBER 2019                |  |

#### **INSTALLATION TYPE**

| Installation Type/ Direction | Seatbelt | ISOFIX | Top<br>Tether | Support<br>Leg |
|------------------------------|----------|--------|---------------|----------------|
| Rear Facing                  | <b>✓</b> | N/A    | N/A           | N/A            |
| Forward Facing               | <b>✓</b> | N/A    | N/A           | N/A            |

# **PHOTOS Front view** Left view **Rear view Right view Rear Facing** Front view Left view **Right view Rear view Front Facing**

## **CHILD RESTRAINT SYSTEM INFORMATION**

#### **COLOUR VARIANT**















#### **INSTALLATION**

#### Group

#### **Installation Method**

0/0+ Up to 83cm 0-13kg



71cm and above 9-18kg



## **CHILD RESTRAINT SYSTEM INFORMATION**

| 2<br>100cm and above<br>15-25kg | N/A |
|---------------------------------|-----|
| 3<br>Up to 135cm<br>22-36kg     | N/A |