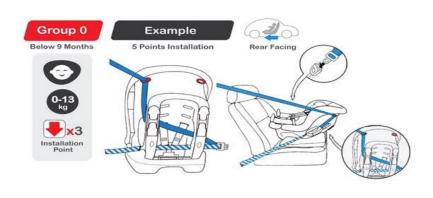

#### **INSTALLATION**

#### Group

#### **Installation Method**

0/0+ Up to 83cm 0-13kg

71cm and above 9-18kg