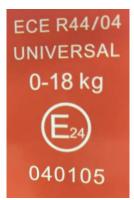

### **CHILD RESTRAINT SYSTEM INFORMATION**

MODEL MK66 (MAGEE)

GROUP 0+ / 1

**BRAND MEINKIND** 

0140069

| UNR TESTING INFORMATION |                                 |  |
|-------------------------|---------------------------------|--|
| Regulation              | ECE R44/04                      |  |
| Approval Number         | E24-040105                      |  |
| CTA Reference Number    | JPJ.BKA,600-3/3/33 Jld (51)(16) |  |
| CTA Approval Date       | 20 DECEMBER 2019                |  |