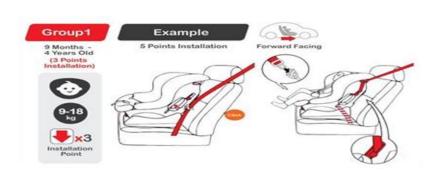

#### **INSTALLATION**

#### Group

#### **Installation Method**

0/0+ Up to 83cm 0-13kg

71cm and above 9-18kg