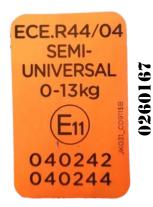

## **CHILD RESTRAINT SYSTEM INFORMATION**

MODEL D0911 (ClickFit Base)

GROUP 0+

**BRAND JOIE** 

| UNR TESTING INFORMATION |                               |  |
|-------------------------|-------------------------------|--|
| Regulation              | ECE R44/04                    |  |
| Approval Number         | E11 040244                    |  |
| CTA Reference Number    | JPJ.BKA.600-3/3/33 Jld 57(12) |  |
| CTA Approval Date       | 14 JANUARY 2020               |  |