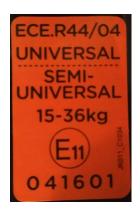

## **CHILD RESTRAINT SYSTEM INFORMATION**

MODEL C0134Z (DUALLO)

GROUP 2/3

**BRAND JOIE** 

0260168

| UNR TESTING INFORMATION |                               |  |  |
|-------------------------|-------------------------------|--|--|
| Regulation              | ECE R44/04                    |  |  |
| Approval Number         | E11 44R-041601                |  |  |
| CTA Reference Number    | JPJ.BKA.600-3/3/33 Jld 57(12) |  |  |
| CTA Approval Date       | 14 JANUARY 2020               |  |  |