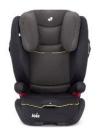

## **COLOUR VARIANT**

Urban

LFC Black Liverbird

| Urban LFC                                                           | Black Liverbird                                                                 |  |
|---------------------------------------------------------------------|---------------------------------------------------------------------------------|--|
|                                                                     | INSTALLATION                                                                    |  |
| Group                                                               | Installation Method                                                             |  |
| 0/0+<br>Up to 83cm<br>0-13kg                                        | N/A                                                                             |  |
| 1<br>71cm and above<br>9-18kg                                       | N/A                                                                             |  |
| 2<br>100cm and above<br>15-25kg<br>&<br>3<br>Up to 135cm<br>22-36kg | Installed forward facing with adult 3-point seat belt  Or installed with Isofix |  |