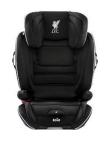

## **COLOUR VARIANT**

Urban

LFC Black Liverbird

| Urban LFC                                                           | Black Liverbird                                                                 |  |
|---------------------------------------------------------------------|---------------------------------------------------------------------------------|--|
|                                                                     | INSTALLATION                                                                    |  |
| Group                                                               | Installation Method                                                             |  |
| 0/0+<br>Up to 83cm<br>0-13kg                                        | N/A                                                                             |  |
| 1<br>71cm and above<br>9-18kg                                       | N/A                                                                             |  |
| 2<br>100cm and above<br>15-25kg<br>&<br>3<br>Up to 135cm<br>22-36kg | Installed forward facing with adult 3-point seat belt  Or installed with Isofix |  |