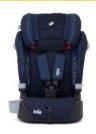

| ECE R44/04                    |  |  |  |
| Approval Number         | E1144R-041614                 |  |  |  |
| CTA Reference Number    | JPJ.BKA.600-3/3/33 Jld 57(12) |  |  |  |
| CTA Approval Date       | 14 JANUARY 2020               |  |  |  |

#### 

**INSTALLATION TYPE** 

| PHOTOS       |            |           |           |            |  |  |
|--------------|------------|-----------|-----------|------------|--|--|
| <b>50</b>    | Front view | Left view | Rear view | Right view |  |  |
| Rear Facing  | N/A        | N/A       | N/A       | N/A        |  |  |
|              | Front view | Left view | Rear view | Right view |  |  |
| Front Facing | Joie       | ista i    |           | i saci     |  |  |

# **CHILD RESTRAINT SYSTEM INFORMATION**

### **COLOUR VARIANT**







Cherry

Deep Sea

Two Tone Black

### **INSTALLATION**

Group

**Installation Method** 



Up to 83cm 0-13kg N/A

Installed forward facing with adult 3-point seat belt

71cm and above 9-18kg



2

100cm and above 15-25kg

&

3

Up to 135cm 22-36kg