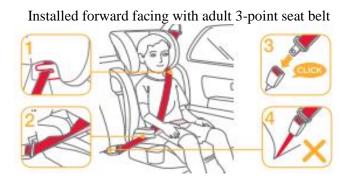

### **INSTALLATION**

Group

**Installation Method** 

Up to 83cm 0-13kg N/A

Installed forward facing with adult 3-point seat belt

71cm and above 9-18kg

2

100cm and above 15-25kg