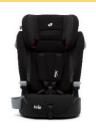

| ECE R44/04                    |  |  |  |
| Approval Number         | E1144R-041614                 |  |  |  |
| CTA Reference Number    | JPJ.BKA.600-3/3/33 Jld 57(12) |  |  |  |
| CTA Approval Date       | 14 JANUARY 2020               |  |  |  |

#### 

**INSTALLATION TYPE** 

| PHOTOS       |            |           |           |            |  |  |
|--------------|------------|-----------|-----------|------------|--|--|
| <b>50</b>    | Front view | Left view | Rear view | Right view |  |  |
| Rear Facing  | N/A        | N/A       | N/A       | N/A        |  |  |
|              | Front view | Left view | Rear view | Right view |  |  |
| Front Facing | Joie       | ista i    |           | i saci     |  |  |

# **CHILD RESTRAINT SYSTEM INFORMATION**

### **COLOUR VARIANT**







Cherry

Deep Sea

Two Tone Black

### **INSTALLATION**

Group

**Installation Method** 



Up to 83cm 0-13kg N/A

Installed forward facing with adult 3-point seat belt

71cm and above 9-18kg



2

100cm and above 15-25kg

&

3

Up to 135cm 22-36kg