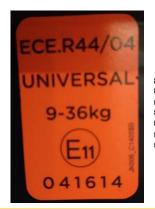

## **CHILD RESTRAINT SYSTEM INFORMATION**

MODEL C1405Y (ELEVATE)

GROUP 1/2/3

BRAND JOIE

| UNR TESTING INFORMATION |                               |  |  |  |
|-------------------------|-------------------------------|--|--|--|
| Regulation              | ECE R44/04                    |  |  |  |
| Approval Number         | E1144R-041614                 |  |  |  |
| CTA Reference Number    | JPJ.BKA.600-3/3/33 Jld 57(12) |  |  |  |
| CTA Approval Date       | 14 JANUARY 2020               |  |  |  |