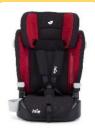

| ECE R44/04                    |  |  |  |
| Approval Number         | E1144R-041614                 |  |  |  |
| CTA Reference Number    | JPJ.BKA.600-3/3/33 Jld 57(12) |  |  |  |
| CTA Approval Date       | 14 JANUARY 2020               |  |  |  |

#### 

**INSTALLATION TYPE** 

| PHOTOS       |            |           |           |            |  |  |
|--------------|------------|-----------|-----------|------------|--|--|
| <b>50</b>    | Front view | Left view | Rear view | Right view |  |  |
| Rear Facing  | N/A        | N/A       | N/A       | N/A        |  |  |
|              | Front view | Left view | Rear view | Right view |  |  |
| Front Facing | Joie       | ista i    |           | i saci     |  |  |

# **CHILD RESTRAINT SYSTEM INFORMATION**

### **COLOUR VARIANT**







Cherry

Deep Sea

Two Tone Black

### **INSTALLATION**

Group

**Installation Method** 



Up to 83cm 0-13kg N/A

Installed forward facing with adult 3-point seat belt

71cm and above 9-18kg



2

100cm and above 15-25kg

&

3

Up to 135cm 22-36kg