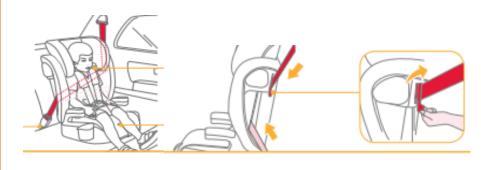

### **INSTALLATION**

Group

**Installation Method** 

Up to 83cm 0-13kg N/A

Installed forward facing with adult 3-point seat belt

71cm and above 9-18kg

2

100cm and above 15-25kg