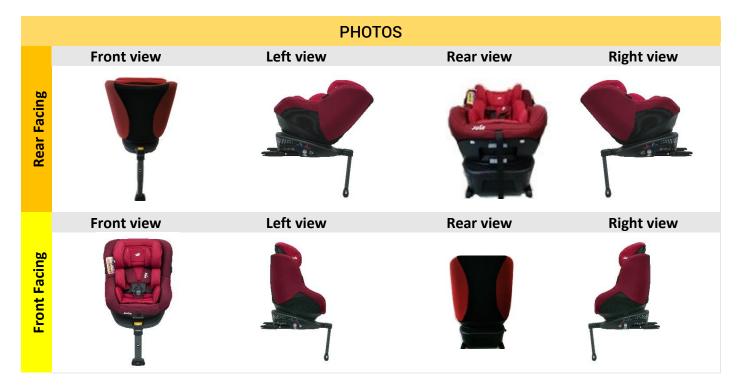

| INSTALLATION TYPE            |          |                                                                                                                                                                                                                                                                                                                                                                                                                                                                                                                                                                                                                                                                                                                                                                                                                                                                                                                                                                                                                                                                                                                                                                                                                                                                                                                                                                                                                                                                                                                                                                                                                                                                                                                                                                                                                                                                                                                                                                                                                                                                                                                                     |            |              |  |
|------------------------------|----------|-------------------------------------------------------------------------------------------------------------------------------------------------------------------------------------------------------------------------------------------------------------------------------------------------------------------------------------------------------------------------------------------------------------------------------------------------------------------------------------------------------------------------------------------------------------------------------------------------------------------------------------------------------------------------------------------------------------------------------------------------------------------------------------------------------------------------------------------------------------------------------------------------------------------------------------------------------------------------------------------------------------------------------------------------------------------------------------------------------------------------------------------------------------------------------------------------------------------------------------------------------------------------------------------------------------------------------------------------------------------------------------------------------------------------------------------------------------------------------------------------------------------------------------------------------------------------------------------------------------------------------------------------------------------------------------------------------------------------------------------------------------------------------------------------------------------------------------------------------------------------------------------------------------------------------------------------------------------------------------------------------------------------------------------------------------------------------------------------------------------------------------|------------|--------------|--|
| Installation Type/ Direction | Seatbelt | ISOFIX                                                                                                                                                                                                                                                                                                                                                                                                                                                                                                                                                                                                                                                                                                                                                                                                                                                                                                                                                                                                                                                                                                                                                                                                                                                                                                                                                                                                                                                                                                                                                                                                                                                                                                                                                                                                                                                                                                                                                                                                                                                                                                                              | Top Tether | Support Leg  |  |
| Rear Facing                  | N/A      | <ul> <li>Image: A set of the set of the</li></ul> | N/A        | $\checkmark$ |  |
| Forward Facing               | N/A      | <ul> <li>Image: A start of the start of</li></ul> | N/A        | $\checkmark$ |  |