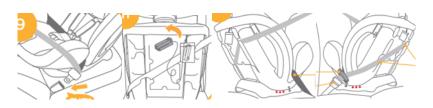

### **Installation Method**

Installed rear facing with vehicle 3-point belt and locking clip.

0/0+ Up to 83cm 0-13kg

Installed forward facing with vehicle 3-point belt and lock off

Installed forward facing with isofix and top tether