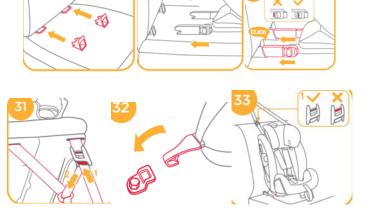

# **CHILD RESTRAINT SYSTEM INFORMATION**

Installed forward facing with 3-point belt

Installed with 3-point belt and isofix

Installed with 3-point belt and isofix