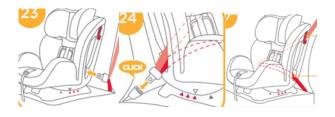

### **Installation Method**

Installed rear facing with vehicle 3-point belt and locking clip.

0/0+ Up to 83cm 0-13kg

Installed forward facing with vehicle 3-point belt and lock off

Installed forward facing with isofix and top tether

# **CHILD RESTRAINT SYSTEM INFORMATION**

Installed forward facing with 3-point belt

Installed with 3-point belt and isofix

Installed with 3-point belt and isofix