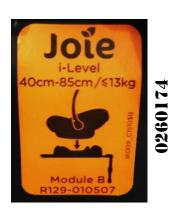

## **CHILD RESTRAINT SYSTEM INFORMATION**

MODEL C1510 (i-LEVEL SEAT)

GROUP 0+

BRAND JOIE

| UNR TESTING INFORMATION |                               |  |  |  |
|-------------------------|-------------------------------|--|--|--|
| Regulation              | R129                          |  |  |  |
| Approval Number         | 129R-010507                   |  |  |  |
| CTA Reference Number    | JPJ.BKA.600-3/3/33 Jld 57(12) |  |  |  |
| CTA Approval Date       | 14 JANUARY 2020               |  |  |  |