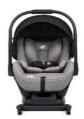

## **COLOUR VARIANT**

**Gray Flannel** 

Lychee

| Gray France                     | yence                                                         |  |  |  |
|---------------------------------|---------------------------------------------------------------|--|--|--|
| INSTALLATION                    |                                                               |  |  |  |
| Group                           | Installation Method                                           |  |  |  |
| 0/0+<br>Up to 83cm<br>0-13kg    | Installed rear facing with isofix base with load leg, 40-85cm |  |  |  |
| 1<br>71cm and above<br>9-18kg   | N/A                                                           |  |  |  |
| 2<br>100cm and above<br>15-25kg | N/A                                                           |  |  |  |
| 3<br>Up to 135cm<br>22-36kg     | N/A                                                           |  |  |  |