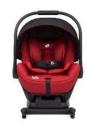

## **COLOUR VARIANT**

**Gray Flannel** 

Lychee

| Gray France                     | yence                                                         |  |  |  |
|---------------------------------|---------------------------------------------------------------|--|--|--|
| INSTALLATION                    |                                                               |  |  |  |
| Group                           | Installation Method                                           |  |  |  |
| 0/0+<br>Up to 83cm<br>0-13kg    | Installed rear facing with isofix base with load leg, 40-85cm |  |  |  |
| 1<br>71cm and above<br>9-18kg   | N/A                                                           |  |  |  |
| 2<br>100cm and above<br>15-25kg | N/A                                                           |  |  |  |
| 3<br>Up to 135cm<br>22-36kg     | N/A                                                           |  |  |  |