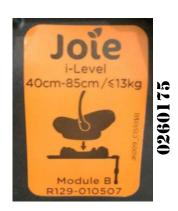

## **CHILD RESTRAINT SYSTEM INFORMATION**

MODEL D1510 (i-LEVEL BASE)

GROUP 0+

BRAND JOIE

| UNR TESTING INFORMATION |                               |  |  |  |
|-------------------------|-------------------------------|--|--|--|
| Regulation              | R129                          |  |  |  |
| Approval Number         | 129R-010507                   |  |  |  |
| CTA Reference Number    | JPJ.BKA.600-3/3/33 Jld 57(12) |  |  |  |
| CTA Approval Date       | 14 JANUARY 2020               |  |  |  |