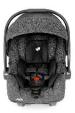

egulation              | R129                           |  |
| Approval Number         | 129R-00 0004                   |  |
| CTA Reference Number    | JPJ.BKA.600-3/3/33 Jld 57 (12) |  |
| CTA Approval Date       | 14 JANUARY 2020                |  |

## Installation Type/ Direction Seatbelt ISOFIX Top Tether Support Leg N/A N/A N/A N/A N/A N/A

**INSTALLATION TYPE** 

| PHOTOS       |            |           |           |            |
|--------------|------------|-----------|-----------|------------|
|              | Front view | Left view | Rear view | Right view |
| Rear Facing  |            |           |           |            |
| 8            | Front view | Left view | Rear view | Right view |
| Front Facing | N/A        | N/A       | N/A       | N/A        |

## **COLOUR VARIANT**





Pavement D

## **CHILD RESTRAINT SYSTEM INFORMATION**

| INSTALLATION                    |                                                                                                        |  |  |  |
|---------------------------------|--------------------------------------------------------------------------------------------------------|--|--|--|
| Group                           | Installation Method                                                                                    |  |  |  |
| 0/0+<br>Up to 83cm<br>0-13kg    | Installed rear facing with 3-point belt 0-13kg  Installed rear facing with isofix base 40-85cm, 0-13kg |  |  |  |
| 1<br>71cm and above<br>9-18kg   | N/A                                                                                                    |