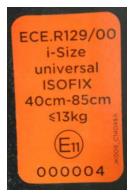

## **CHILD RESTRAINT SYSTEM INFORMATION**

MODEL C1404 (i-GEMM)

GROUP 0+

**BRAND JOIE** 

| UNR TESTING INFORMATION |                                |  |
|-------------------------|--------------------------------|--|
| Regulation              | R129                           |  |
| Approval Number         | 129R-00 0004                   |  |
| CTA Reference Number    | JPJ.BKA.600-3/3/33 Jld 57 (12) |  |
| CTA Approval Date       | 14 JANUARY 2020                |  |