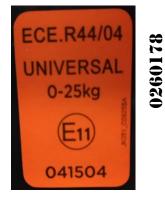

# UNR TESTING INFORMATION Regulation ECE R44/04 Approval Number 44R-041504

| Approval Number      | 4411-041304                     |
|----------------------|---------------------------------|
| CTA Reference Number | JPJ.BKA,600-3/3/33 Jld (56)(16) |
| CTA Approval Date    | 16 JANUARY 2020                 |
|                      |                                 |