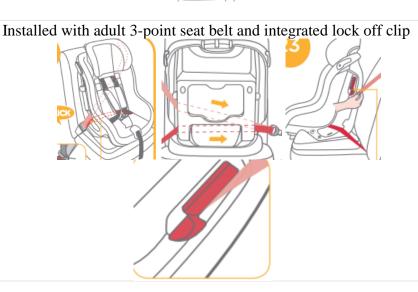

## **INSTALLATION TYPE**

| Installation Type/ Direction | Seatbelt | ISOFIX | Top Tether | Support<br>Leg |
|------------------------------|----------|--------|------------|----------------|
| Rear Facing                  | <b>✓</b> | N/A    | N/A        | N/A            |
| Forward Facing               | <b>✓</b> | N/A    | N/A        | N/A            |