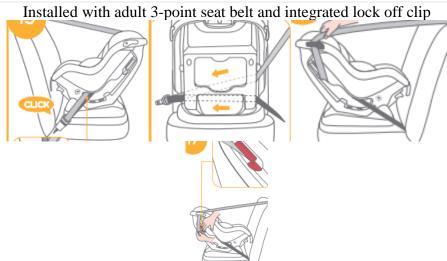

## **INSTALLATION TYPE**

| Installation Type/ Direction | Seatbelt | ISOFIX | Top Tether | Support<br>Leg |
|------------------------------|----------|--------|------------|----------------|
| Rear Facing                  | <b>✓</b> | N/A    | N/A        | N/A            |
| Forward Facing               | <b>✓</b> | N/A    | N/A        | N/A            |