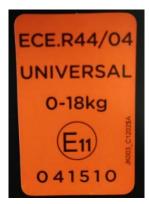

## **CHILD RESTRAINT SYSTEM INFORMATION**

MODEL C1202 (STEADI)

**GROUP 0+/1** 

**BRAND JOIE** 

0260180

| UNR TESTING INFORMATION |                                 |  |  |  |
|-------------------------|---------------------------------|--|--|--|
| Regulation ECE R44/04   |                                 |  |  |  |
| Approval Number         | 44R-041510                      |  |  |  |
| CTA Reference Number    | JPJ.BKA,600-3/3/33 Jld (56)(16) |  |  |  |
| CTA Approval Date       | 16 JANUARY 2020                 |  |  |  |