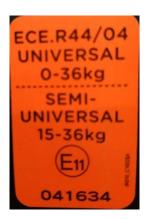

**MODEL C1602** 

(EVERY STAGE FX)

GROUP 0+/1/2/3

**BRAND JOIE** 

0260184

| UNR TESTING INFORMATION |                                 |  |  |  |  |
|-------------------------|---------------------------------|--|--|--|--|
| Regulation              | ECE R44/04                      |  |  |  |  |
| Approval Number         | E11 44R-041634                  |  |  |  |  |
| CTA Reference Number    | JPJ.BKA,600-3/3/33 Jld (56)(16) |  |  |  |  |
| CTA Approval Date       | 16 JANUARY 2020                 |  |  |  |  |