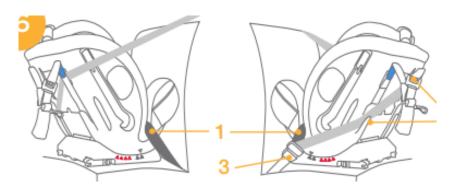

#### **INSTALLATION**

#### **Installation Method**

Installed rear facing with vehicle 3-point seat belt from 0-18kg

0/0+ Up to 83cm 0-13kg

Installed with vehicle 3-point seat belt Installed with 3-point belt and isofix 2 100cm and above 15-25kg Installed with vehicle 3-point seat belt, same as Group 2 Installed with 3-point belt and isofix same as Group 2