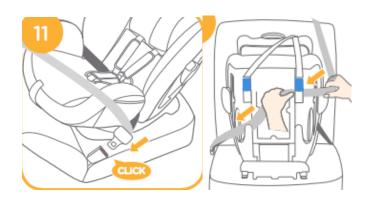

#### **INSTALLATION**

#### **Installation Method**

Installed rear facing with vehicle 3-point seat belt from 0-18kg

0/0+ Up to 83cm 0-13kg

Installed with vehicle 3-point seat belt Installed with 3-point belt and isofix 2 100cm and above 15-25kg Installed with vehicle 3-point seat belt, same as Group 2 Installed with 3-point belt and isofix same as Group 2