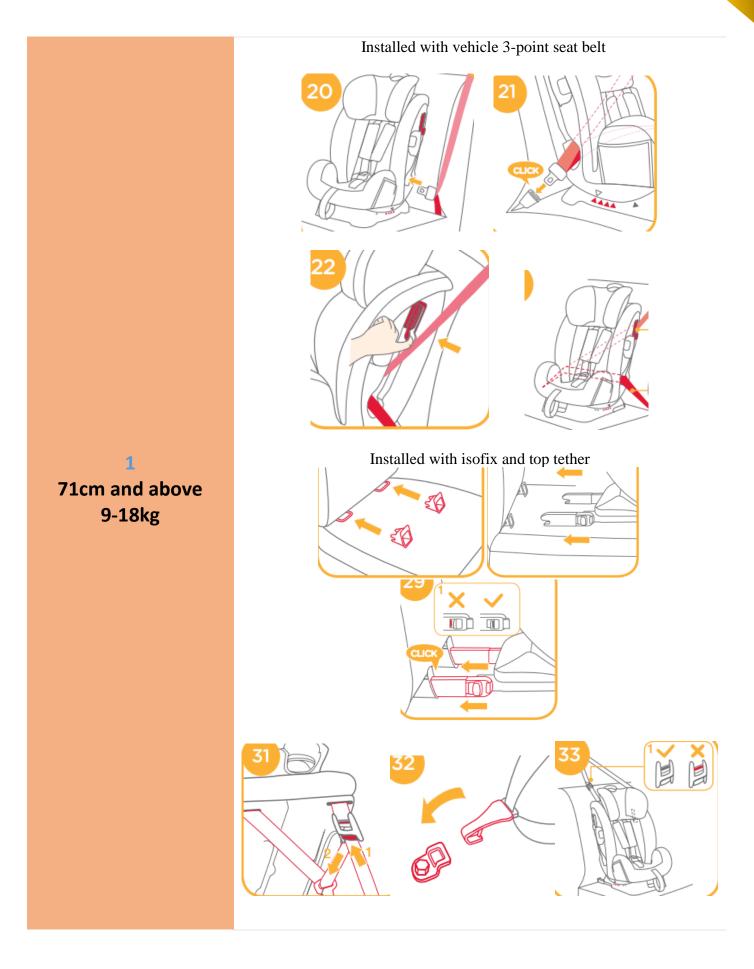

### Group

#### **Installation Method**

Installed rear facing with vehicle 3-point seat belt from 0-18kg

0/0+ Up to 83cm 0-13kg

Installed with vehicle 3-point seat belt Installed with 3-point belt and isofix 2 100cm and above 15-25kg Installed with vehicle 3-point seat belt, same as Group 2 Installed with 3-point belt and isofix same as Group 2