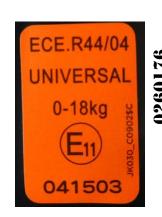

## **CHILD RESTRAINT SYSTEM INFORMATION**

MODEL C0902 (Tilt)

**GROUP 0+/1** 

**BRAND JOIE** 

| UNR TESTING INFORMATION |                                 |  |  |
|-------------------------|---------------------------------|--|--|
| Regulation              | ECE R44/04                      |  |  |
| Approval Number         | 44R-041503                      |  |  |
| CTA Reference Number    | JPJ.BKA,600-3/3/33 Jld (56)(16) |  |  |
| CTA Approval Date       | 16 JANUARY 2020                 |  |  |