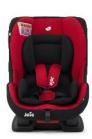

## **COLOUR VARIANT**

Midnight

Ladybug

|                                 | INSTALLATION                                                    |
|---------------------------------|-----------------------------------------------------------------|
| Group                           | Installation Method                                             |
| 0/0+                            | Installed rear facing with 3-point belt and locking clip 0-18kg |
| Up to 83cm<br>0-13kg            | Installed forward facing with 3-point belt and lock off clip    |
|                                 | instance forward facing with 3-point beit and lock off clip     |
| 1<br>71cm and above<br>9-18kg   | 1 CLICK                                                         |
| 2<br>100cm and above<br>15-25kg | N/A                                                             |
| 3<br>Up to 135cm<br>22-36kg     | N/A                                                             |