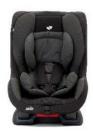

## **COLOUR VARIANT**

Midnight

Ladybug

|                                 | INSTALLATION                                                    |
|---------------------------------|-----------------------------------------------------------------|
| Group                           | Installation Method                                             |
| 0/0+                            | Installed rear facing with 3-point belt and locking clip 0-18kg |
| Up to 83cm<br>0-13kg            | Installed forward facing with 3-point belt and lock off clip    |
|                                 | instance forward facing with 3-point beit and lock off clip     |
| 1<br>71cm and above<br>9-18kg   | 1 CLICK                                                         |
| 2<br>100cm and above<br>15-25kg | N/A                                                             |
| 3<br>Up to 135cm<br>22-36kg     | N/A                                                             |