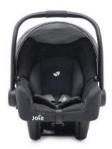

|              | PHOTOS     |           |           |            |  |  |  |
|--------------|------------|-----------|-----------|------------|--|--|--|
|              | Front view | Left view | Rear view | Right view |  |  |  |
| Rear Facing  |            | Sic.      | Jote      |            |  |  |  |
|              | Front view | Left view | Rear view | Right view |  |  |  |
| Front Facing | N/A        | N/A       | N/A       | N/A        |  |  |  |

## **COLOUR VARIANT**

Chromium

**Ember** 

**INSTALLATION** 

Group

**Installation Method** 

Installed rear facing with 3-point belt from 0 – 13kg

U/U+ Up to 83cm 0-13kg