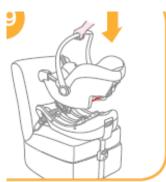

## **COLOUR VARIANT**

Chromium

**Ember** 

**INSTALLATION** 

Group

**Installation Method** 

Installed rear facing with 3-point belt from 0 – 13kg

U/U+ Up to 83cm 0-13kg

Installed rear facing with base (using 3-point belt) from 0 -13kg

71cm and above 9-18kg

N/A