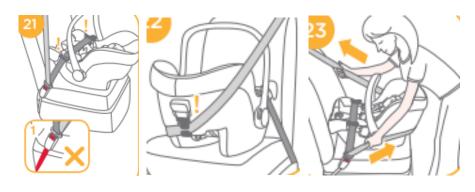

| INSTALLATION TYPE            |          |        |            |             |  |  |  |
|------------------------------|----------|--------|------------|-------------|--|--|--|
| Installation Type/ Direction | Seatbelt | ISOFIX | Top Tether | Support Leg |  |  |  |
| Rear Facing                  | <b>✓</b> | N/A    | N/A        | N/A         |  |  |  |
| Forward Facing               | N/A      | N/A    | N/A        | N/A         |  |  |  |

## **COLOUR VARIANT**

Chromium

**Ember** 

**INSTALLATION** 

Group

**Installation Method** 

Installed rear facing with 3-point belt from 0 – 13kg

U/U+ Up to 83cm 0-13kg

Installed rear facing with base (using 3-point belt) from 0 -13kg

71cm and above 9-18kg

N/A