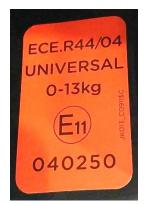

## **CHILD RESTRAINT SYSTEM INFORMATION**

MODEL C0911 (Gemm)

GROUP 0+

BRAND JOIE

0260197

| UNR TESTING INFORMATION |                                 |  |  |  |
|-------------------------|---------------------------------|--|--|--|
| Regulation              | ECE R44/04                      |  |  |  |
| Approval Number         | 44R-040250                      |  |  |  |
| CTA Reference Number    | JPJ.BKA,600-3/3/33 Jld (56)(16) |  |  |  |
| CTA Approval Date       | 16 JANUARY 2020                 |  |  |  |