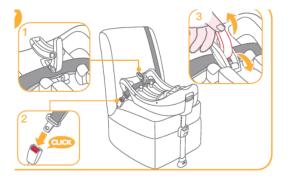

## **COLOUR VARIANT**

Chromium

**Ember** 

**INSTALLATION** 

Group

**Installation Method** 

Installed rear facing with 3-point belt from 0 – 13kg

U/U+ Up to 83cm 0-13kg

Installed rear facing with base (using 3-point belt) from 0 -13kg

71cm and above 9-18kg

N/A