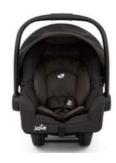

|              | PHOTOS     |           |           |            |  |  |  |
|--------------|------------|-----------|-----------|------------|--|--|--|
|              | Front view | Left view | Rear view | Right view |  |  |  |
| Rear Facing  |            | Sic.      | Jote      |            |  |  |  |
|              | Front view | Left view | Rear view | Right view |  |  |  |
| Front Facing | N/A        | N/A       | N/A       | N/A        |  |  |  |

## **COLOUR VARIANT**

Chromium

**Ember** 

**INSTALLATION** 

Group

**Installation Method** 

Installed rear facing with 3-point belt from 0 – 13kg

U/U+ Up to 83cm 0-13kg